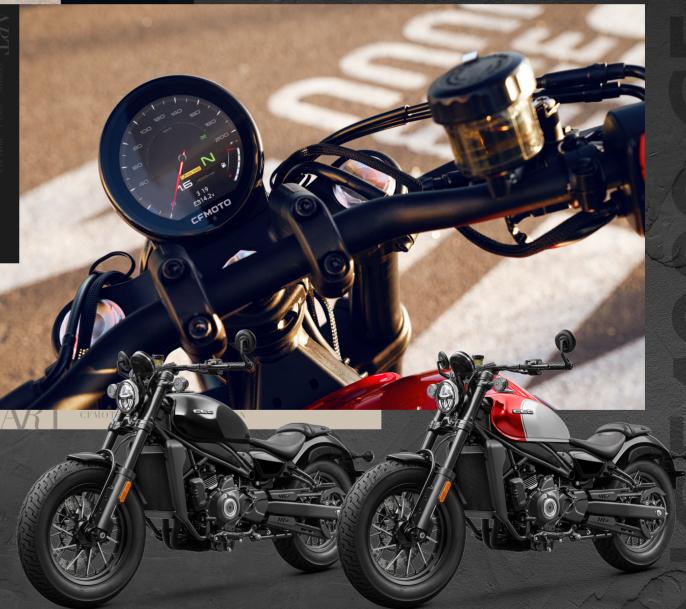

# Intelligence

3.6" Retro Style Round TFT Curved Display OTA CFMOTO RIDE MotoPlay

Nebula Black

Ruby Red