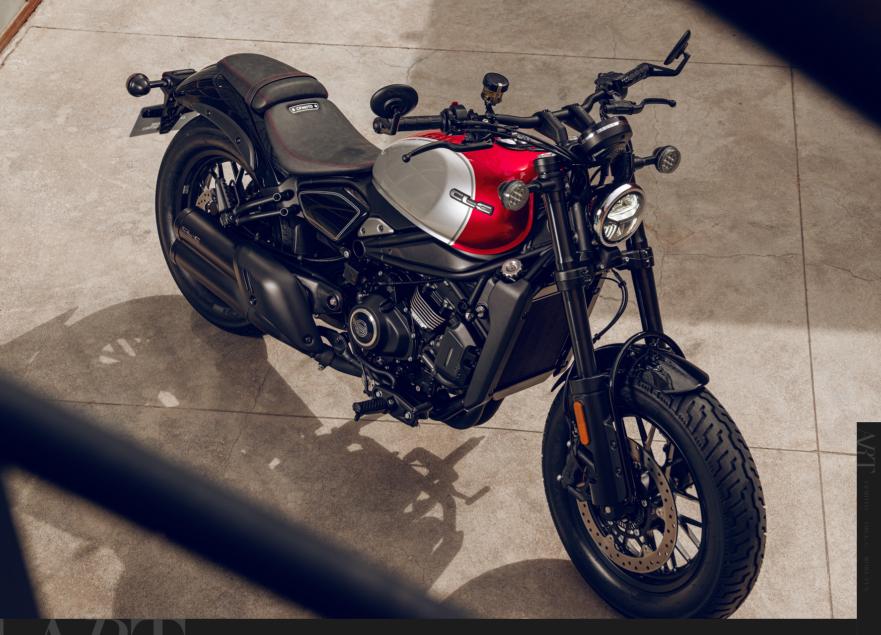

# British Styling Show Streamlined Design

Polished Fuel Tank Cap With Mirror-Like Shine
1989 Nameplate And Silver Ring Logo
Ultra-Polish Fuel Tank
Leather Seat Treated With The Pinstripe® Retro Technology.
Classic Round Headlight
Integrated Taillight

### **Exhaust System**

Dual-Chamber exhaust
Distinctive Exhaust Sound
Refined Matte Ceramic Paint