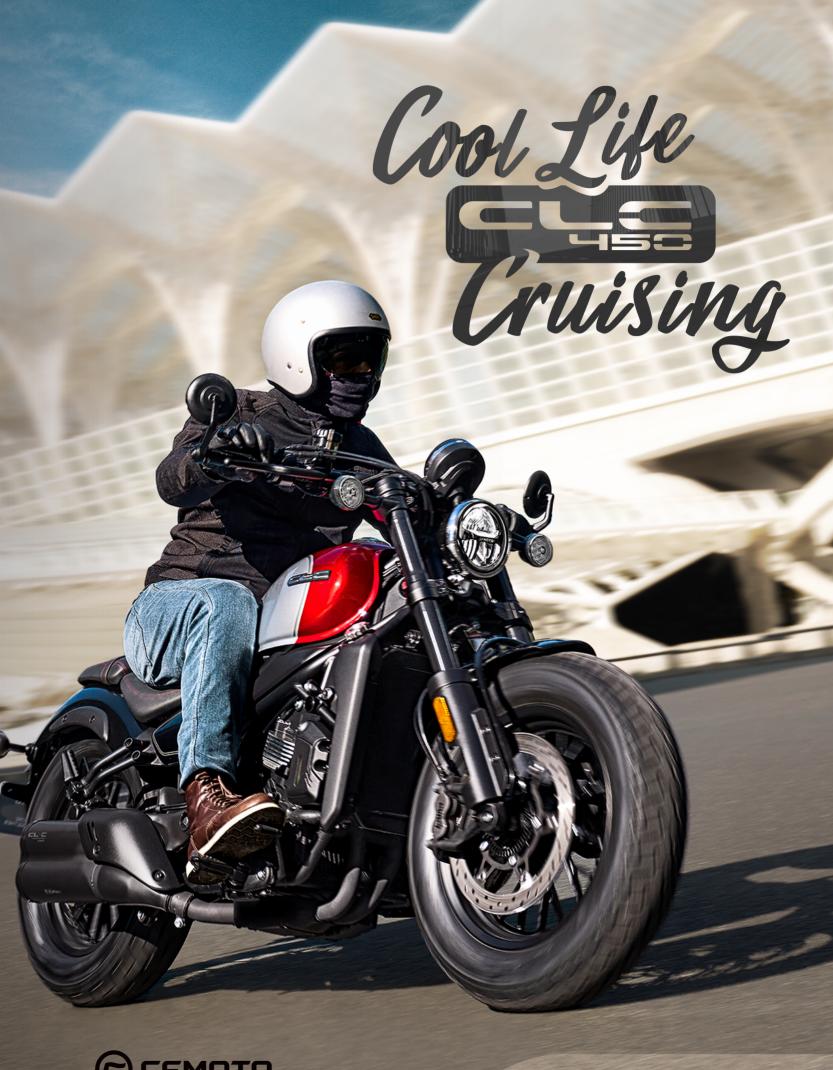

# British Styling Show Streamlined Design

Polished Fuel Tank Cap With Mirror-Like Shine
1989 Nameplate And Silver Ring Logo
Ultra-Polish Fuel Tank
Leather Seat Treated With The Pinstripe® Retro Technology.
Classic Round Headlight
Integrated Taillight

### Performance

Max Power: 30kW/8000rpm Max Torque: 42Nm/6250rpm 270° Crankshaft Angle Double Balance Shaft Gates Belt Drive

## **Cruising Comfort**

181kg 690mm Seat Height 1485mm Wheelbase